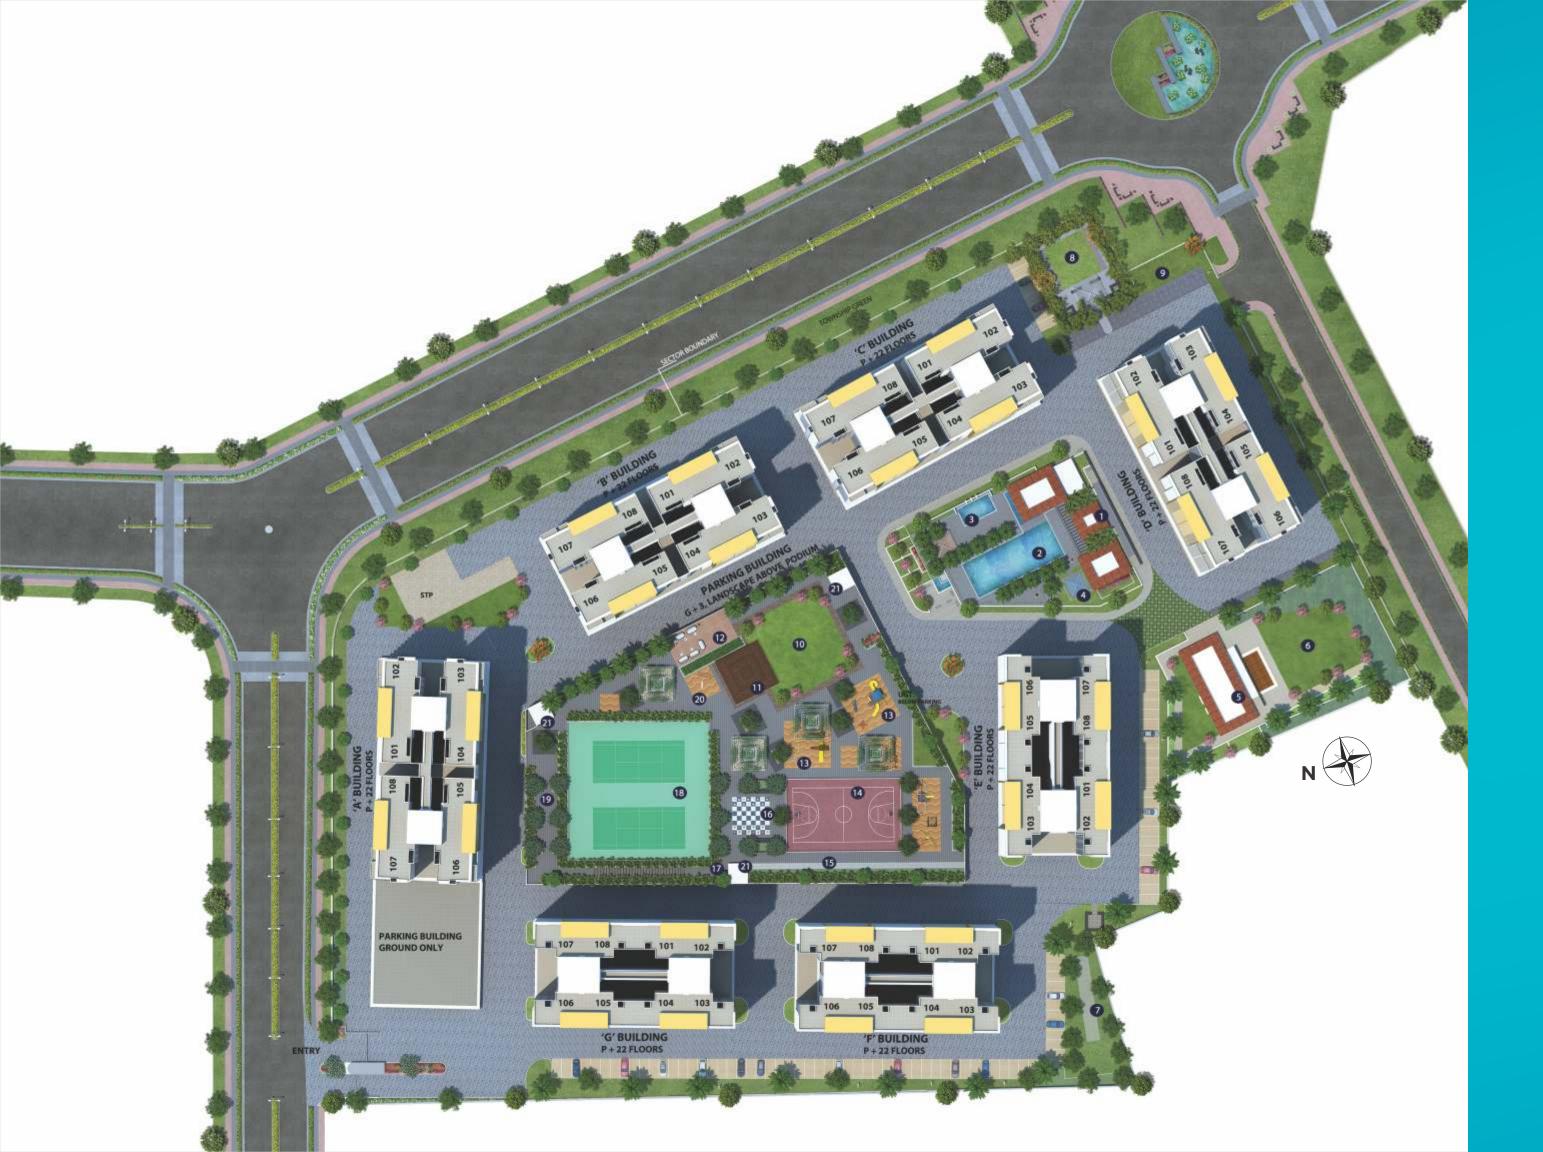

### Layout Plan

#### LEGEND

- 1. Club House
- 2. Swimming Pool
- 3. Kids' Pool
- 4. Jacuzzi
- 5. Multipurpose Hall
- 6. Party Lawn
- 7. Cricket Practice Net
- 8. Yoga Lawn
- 9. Herb Garden
- 10. Lawn
- 11. Pavilion cum stage
- 12. Outdoor Lounge
- 13. Kids' Play Area
- 14. Basketball Court/ Skating Rink
- 15. Tiered Seating
- 16. Giant Chess Board
- 17. Walking Track
- 18. Two Tennis Courts/ Multipurpose Court/ Mini Football Court 5 A-Side
- 19. Seating Nooks
- 20. Outdoor Gym
- 21. Access to Podium Landscape