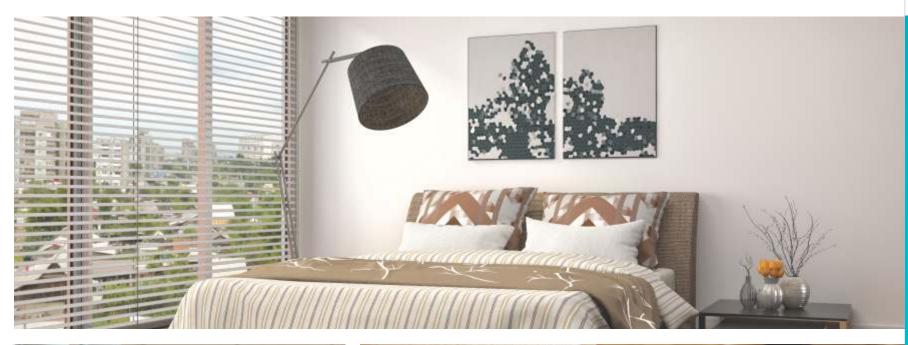

| Internal- POP/ Gypsum plaster finish

| Gypsum-finished walls with OBD paint | Provision for Wi-fi/ Broadband connection Attached Terrace | MS railing

Bedrooms | Vitrified tiles 600X600 mm | Laminated doors | Aluminum windows with mosquito net | Gypsum-finished walls with OBD paint | Window sill in granite | TV point for all bedrooms