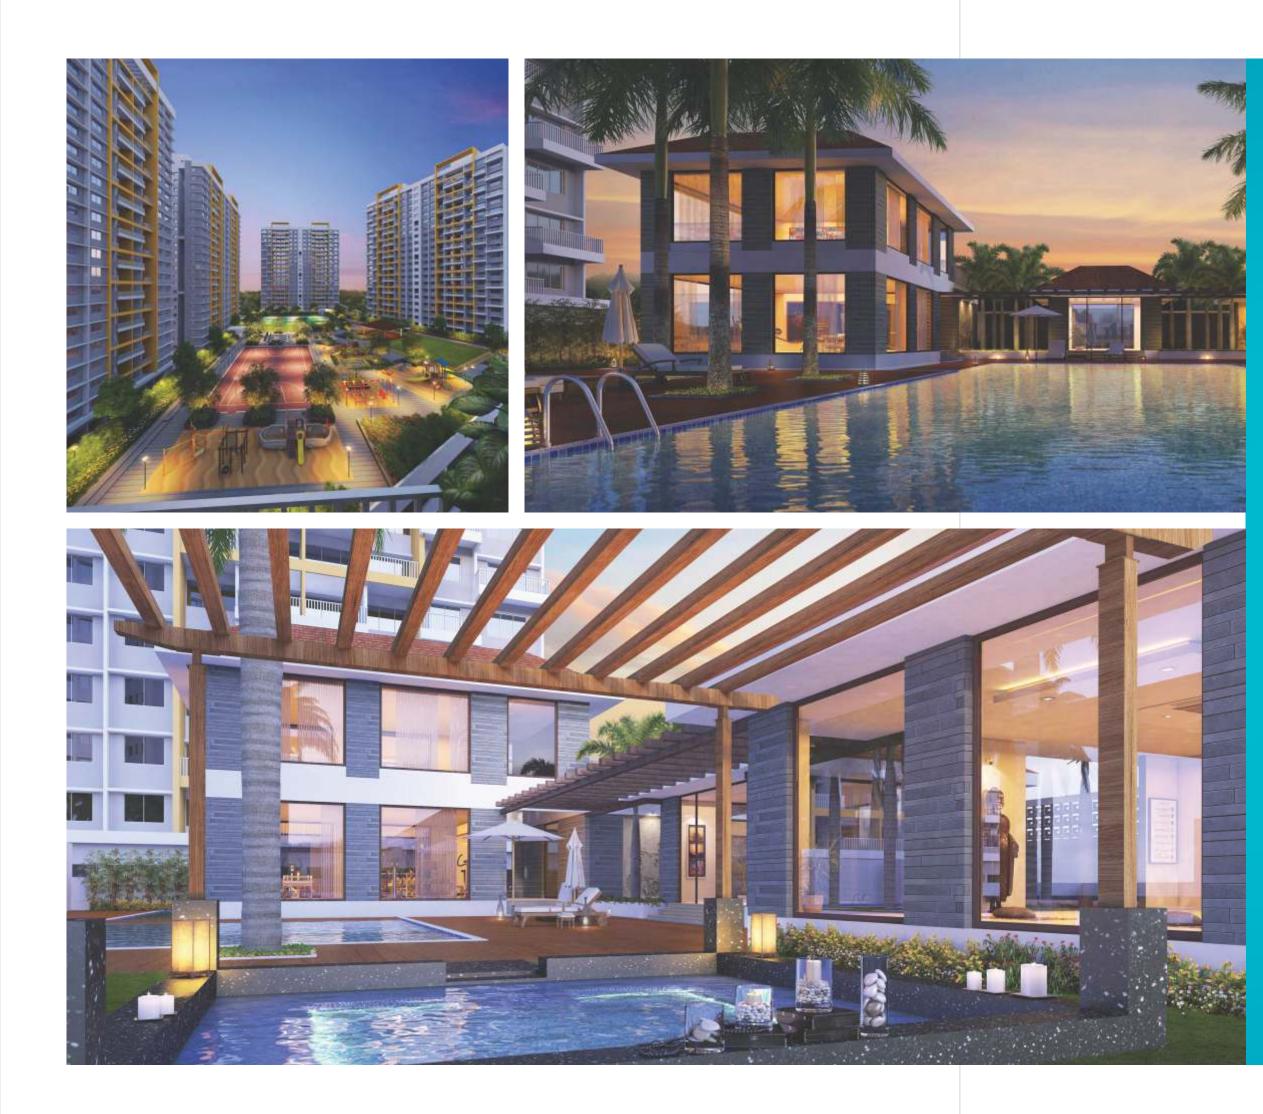

# Each amenity creating an ambience

|                                       | Swimming Pool                  |
|---------------------------------------|--------------------------------|
|                                       | Kids' Pool                     |
| Ô                                     | Jacuzzi                        |
|                                       | Pool Deck                      |
| Ô                                     | Club House                     |
|                                       | Tiered Seating                 |
| a a a a a a a a a a a a a a a a a a a | Gymnasium                      |
|                                       | Multi-purpose Hall             |
| 堕                                     | Party Lawn                     |
| 639<br>11                             | Health Garden                  |
| <u> A</u>                             | Multiple Children's Play Areas |
| Sigger<br>Check                       | Acupressure Pathway            |
|                                       | Gazebos                        |
|                                       | Resort-style Open Sit-outs     |
|                                       | Plenty Greens                  |
|                                       | Multi-purpose Court            |
| \$\dots                               | Cycling Track                  |
|                                       | Basketball Court               |