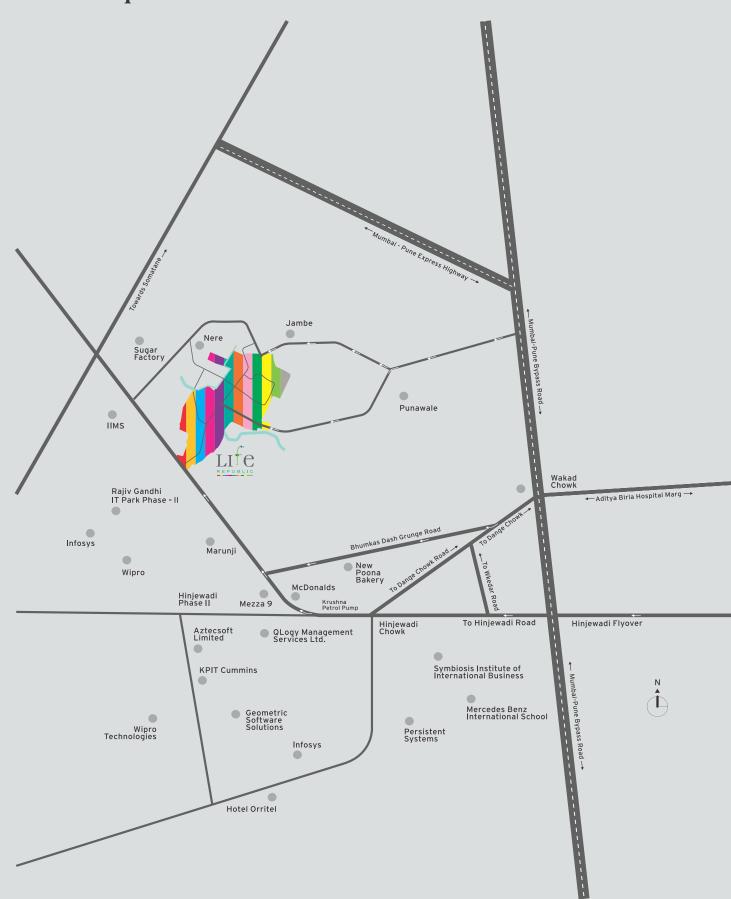

### Location Map

- Road

### Connectivity, contributing to your lifestyle

• 3-way connectivity from Hinjawadi, PCMC and Pune-Mumbai Expressway • 5 minutes from the Rajiv Gandhi Hinjawadi IT Park, Phase I & II • In close proximity to key locations like Aundh, Chandni Chowk, University

Bengaluru-Pune Bypass: 7 minutes

• Mumbai-Pune Expressway: 15 minutes

• Pune Airport, Koregaon Park, Laxmi Road at a distance of 30 to 45 minutes

• Schools like Orchid, Loyola, St. Joseph in close vicinity

• Hospitals like Aditya Birla, Medipoint are close

• Lots of entertainment like Xion, E Square, The Pavillion, Adlabs, Balewadi Sports Complex, Gahunje Stadium and more

Why ONE NOTCH UP is really far above