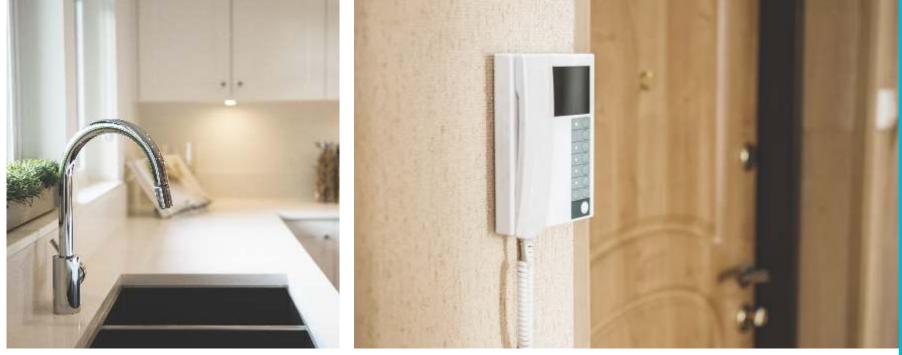

Kitchen

| Vitrified tiles 600X600 mm | Granite Top Kitchen Platform | Standard S.S. sink | Ceramic/ glazed tiles above kitchen platform | Water Purifier | Piped gas system | Exhaust fan

| ant | $\mathbf{R} \mathbf{C} \mathbf{C}$ | structure |
|-----|------------------------------------|-----------|
| ant |                                    | suuctuie  |
|     |                                    |           |

### International and futuristic infrastructure

Multi-level security system with 24 x 7 fire-fighting station, bus station, police station and health